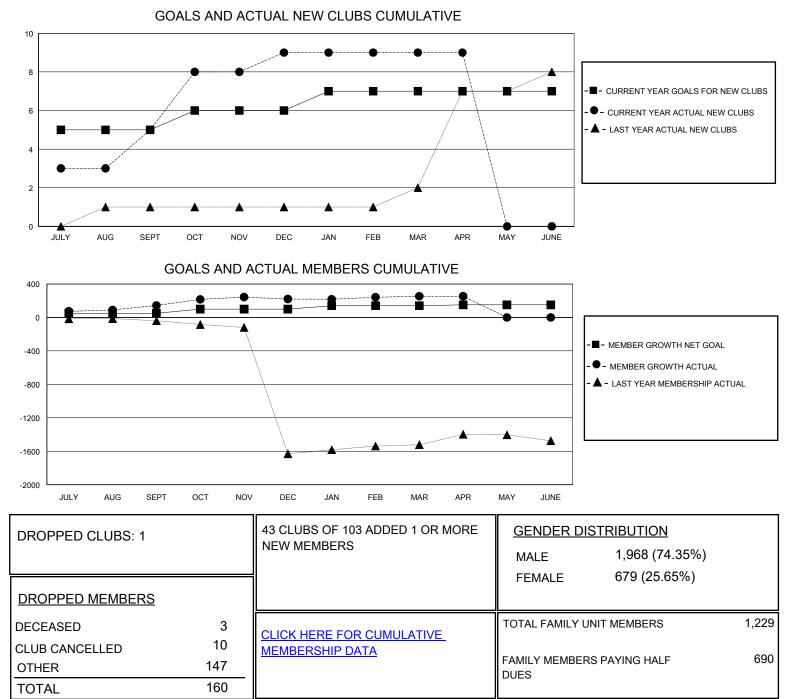

## District 315A1

Results as of: 5/31/2020

| GMT:                  | LOCATION REP OF BANGLADESH |           |               |                       |                        |                         | GMT CA                                             |
|-----------------------|----------------------------|-----------|---------------|-----------------------|------------------------|-------------------------|----------------------------------------------------|
| Clubs                 |                            |           |               | Members               |                        |                         |                                                    |
| RESULTS FOR 2019-2020 |                            |           |               | RESULTS FOR 2019-2020 |                        |                         |                                                    |
| QUARTER               | NEW CLUB GOAL              | NEW CLUBS | DROPPED CLUBS | QUARTER               | BER GROWTH NET<br>GOAL | MEMBER GROWTH<br>ACTUAL | DROPPED<br>MEMBERS ACTUAL<br>(including transfers) |
| JULY/AUG/SEPT         | 5                          | 5         | 0             | JULY/AUG/SEPT         | 50                     | 158                     | 13                                                 |
| OCT/NOV/DEC           | 1                          | 4         | 0             | OCT/NOV/DEC           | 50                     | 181                     | 103                                                |
| JAN/FEB/MAR           | 1                          | 0         | 1             | JAN/FEB/MAR           | 40                     | 79                      | 43                                                 |
| APR/MAY/JUNE          | 0                          | 0         | 0             | APR/MAY/JUNE          | 10                     | 0                       | 1                                                  |